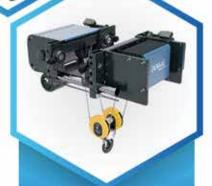

K2 OOIST

**Single Girder** Upto - 15 Ton **Double Girder** Upto - 300 Ton

DEMAG

Cranes & Components

DC-Pro Chain Hoist Single Girder up to 5,000 kg DC Com Chain Hoist Single Girder up to 2000 kg

**DVR Rope Hoist Single Girder**load capacities
up to 12.5 tonnes