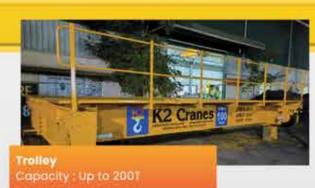

#### **GANTRY CRANE**

Note: We are also able to accommodate custom designs tailored to meet any specific requirement

TROLLEY

LCS

Capacity: Up to 3T - 6Mtr Span