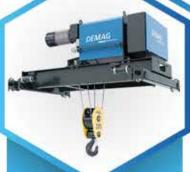

K2 OOIST

**Single Girder** Upto - 15 Ton **Double Girder** Upto - 300 Ton

DEMAG

Cranes & Components

DC-Pro Chain Hoist Single Girder up to 5,000 kg DC Com Chain Hoist Single Girder up to 2000 kg

**DVR Rope Hoist Single Girder**load capacities
up to 12.5 tonnes