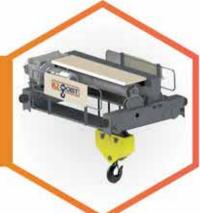

K2 OOIST

**Single Girder** Upto - 15 Ton **Double Girder** Upto - 300 Ton

DEMAG

Cranes & Components

DC-Pro Chain Hoist Single Girder up to 5,000 kg DC Com Chain Hoist Single Girder up to 2000 kg

**DVR Rope Hoist Single Girder**load capacities
up to 12.5 tonnes

**DVR Rope Hoist Double Girder**load Capacities
up to 80 tonnes