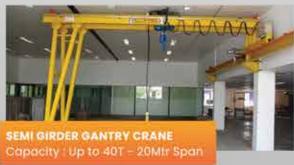

#### **GANTRY CRANE**

#### **GANTRY CRANE**

Note: We are also able to accommodate custom designs tailored to meet any specific requirement

TROLLEY

LCS

Capacity: Up to 3T - 6Mtr Span