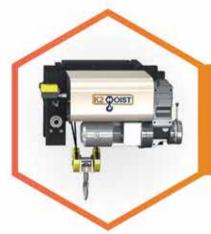

K2 OOIST

**Single Girder** Upto - 15 Ton **Double Girder** Upto - 300 Ton

DEMAG

Cranes & Components

DC-Pro Chain Hoist Single Girder up to 5,000 kg DC Com Chain Hoist Single Girder up to 2000 kg

**DVR Rope Hoist Single Girder**load capacities
up to 12.5 tonnes