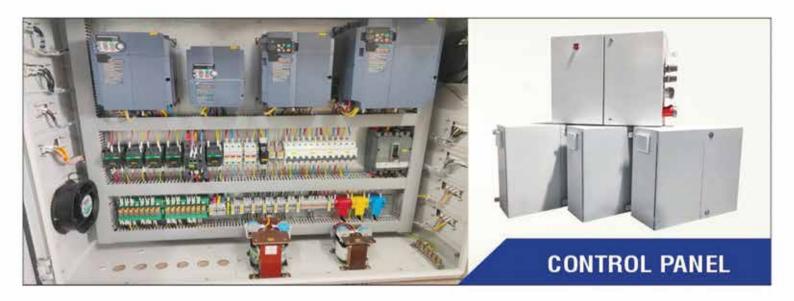

LIMIT SWITCH

**DSL INDICATOR** 

DBR

VFD

**GRAVITY LIMIT SWITCH** 

MASTER CONTROLLER

**CONTROL PANEL** 

**ROPE DRUM** 