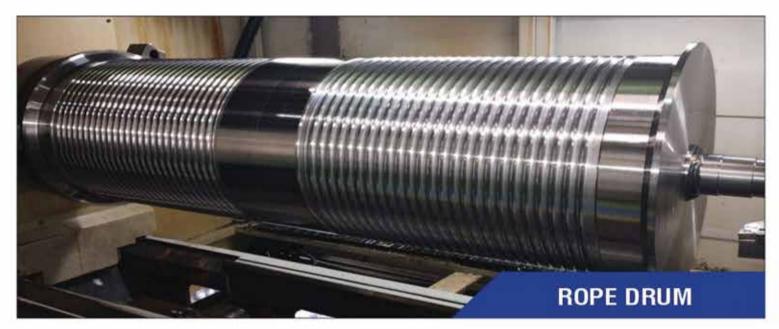

LIMIT SWITCH

**DSL INDICATOR** 

DBR

VFD

**GRAVITY LIMIT SWITCH** 

MASTER CONTROLLER

**CONTROL PANEL** 

**ROPE DRUM** 