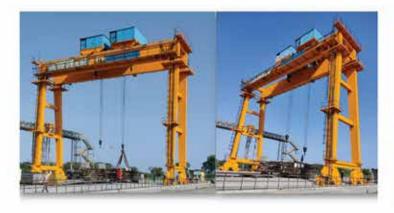

#### **GANTRY CRANE**

#### **GANTRY CRANE**

Note: We are also able to accommodate custom designs tailored to meet any specific requirement

TROLLEY

LCS

Capacity: Up to 3T - 6Mtr Span