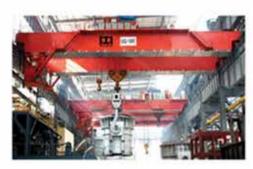

# SINGLE GIRDER EOT CRANE Capacity - Up to 15T - 32Mtr Span

#### OVERHEAD / EOT CRANE