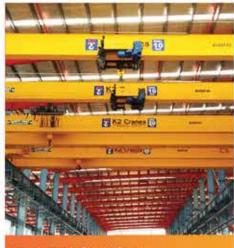

# Largest Crane Builder in SOUTH INDIA

Established in 2008, K2 Cranes has emerged as a reputed and reliable brand in the crane industry. The 3200+ cranes installed have earned the confidence of our customers across the spectrum of industries in India and overseas. K2 Cranes are committed and dedicated as "World Class Cranes with Top Class Support."

K2 OOIST

**Single Girder** Upto - 15 Ton **Double Girder** Upto - 300 Ton

DEMAG

Cranes & Components

DC-Pro Chain Hoist Single Girder up to 5,000 kg DC Com Chain Hoist Single Girder up to 2000 kg

**DVR Rope Hoist Single Girder**load capacities
up to 12.5 tonnes