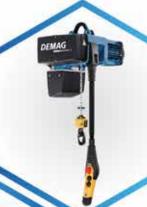

K2 OOIST

**Single Girder** Upto - 15 Ton **Double Girder** Upto - 300 Ton

DEMAG

Cranes & Components

DC-Pro Chain Hoist Single Girder up to 5,000 kg DC Com Chain Hoist Single Girder up to 2000 kg

**DVR Rope Hoist Single Girder**load capacities
up to 12.5 tonnes