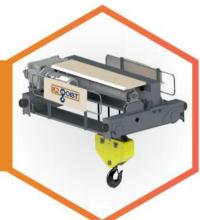

Single Girder Upto - 15 Ton **Double Girder** Upto - 300 Ton

Cranes & Components

DC Com Chain Hoist Single Girder up to 2000 kg

**DVR Rope Hoist Single Girder**load capacities
up to 12.5 tonnes

**DVR Rope Hoist Double Girder**load Capacities
up to 80 tonnes