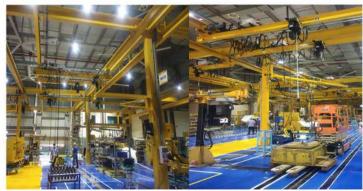

## **K2 IN SPECTRUM OF INDUSTRIES**

- Plug & Play for quick installation
- IOT Enabled , Al Ready, Antisway
- Crane duty geared motor with inbuilt DC brake
  - ¿ High Tensile rope for more factor safety
- ¿ 2 Speed with VFD, Cross pulling Prevention, Load Cell with display.

Single Girder Upto - 15 Ton **Double Girder** Upto - 300 Ton

Cranes & Components

DC Com Chain Hoist Single Girder up to 2000 kg

**DVR Rope Hoist Single Girder**load capacities
up to 12.5 tonnes

**DVR Rope Hoist Double Girder**load Capacities
up to 80 tonnes