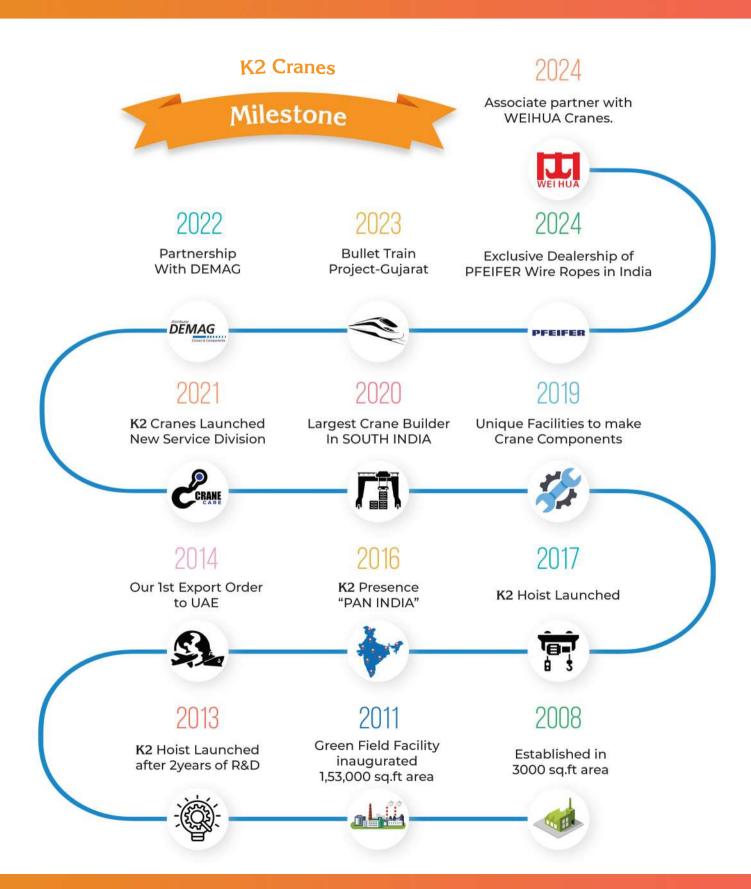

# Largest Crane Builder in SOUTH INDIA

Established in 2008, K2 Cranes has emerged as a reputed and reliable brand in the crane industry. The 3200+ cranes installed have earned the confidence of our customers across the spectrum of industries in India and overseas. K2 Cranes are committed and dedicated as "World Class Cranes with Top Class Support."