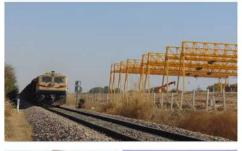

## **CRANE INSPECTION AND SERVICE**

RAILWAY INDUSTRY
Supplied Synchronized Cranes

Heavy Engineering – Construction Equipment Supplied 2T to 20T (80+ Cranes)

K2 Cranes 20

Secondary