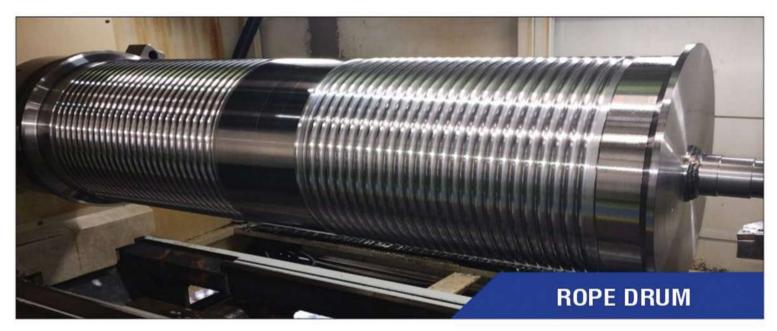

LIMIT SWITCH

**DSL INDICATOR** 

DBR

VFD

**GRAVITY LIMIT SWITCH** 

MASTER CONTROLLER

CONTROL PANEL

**ROPE DRUM** 