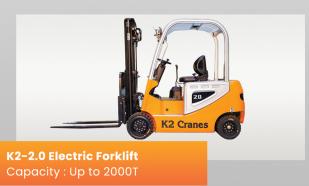

# **ELECTRIC PALLET TRUCK ELECTRIC PALLET TRUCK** Capacity: Up to 2000T

**ELECTRIC TROLLY** 