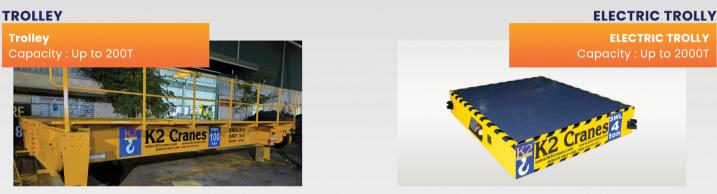

# **ELECTRIC PALLET TRUCK ELECTRIC PALLET TRUCK** Capacity: Up to 2000T

**ELECTRIC TROLLY** 