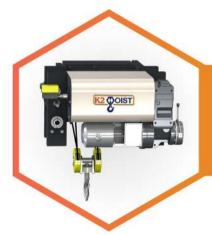

Single Girder Upto - 15 Ton **Double Girder** Upto - 300 Ton

Cranes & Components

DC Com Chain Hoist Single Girder up to 2000 kg

**DVR Rope Hoist Single Girder**load capacities
up to 12.5 tonnes

**DVR Rope Hoist Double Girder**load Capacities
up to 80 tonnes