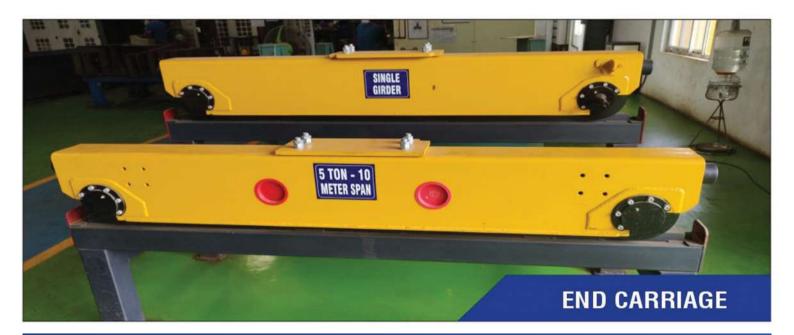

Single Girder Upto - 15 Ton **Double Girder** Upto - 300 Ton

Cranes & Components

DC Com Chain Hoist Single Girder up to 2000 kg

**DVR Rope Hoist Single Girder**load capacities
up to 12.5 tonnes

**DVR Rope Hoist Double Girder**load Capacities
up to 80 tonnes