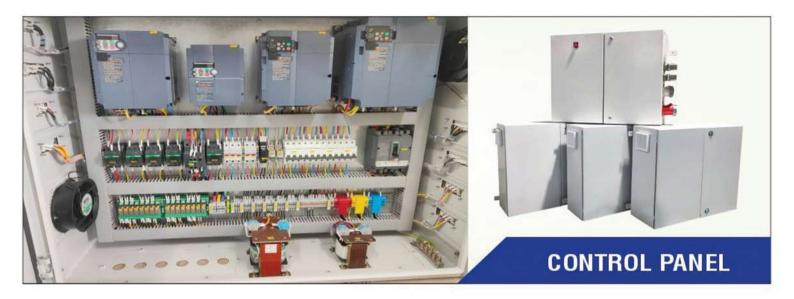

LIMIT SWITCH

**DSL INDICATOR** 

DBR

VFD

**GRAVITY LIMIT SWITCH** 

MASTER CONTROLLER

CONTROL PANEL

**ROPE DRUM** 