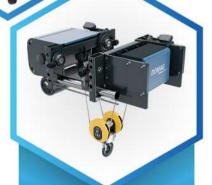

Single Girder Upto - 15 Ton **Double Girder** Upto - 300 Ton

Cranes & Components

DC Com Chain Hoist Single Girder up to 2000 kg

**DVR Rope Hoist Single Girder**load capacities
up to 12.5 tonnes

**DVR Rope Hoist Double Girder**load Capacities
up to 80 tonnes