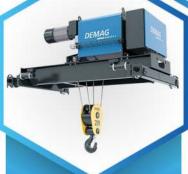

Single Girder Upto - 15 Ton **Double Girder** Upto - 300 Ton

Cranes & Components

DC Com Chain Hoist Single Girder up to 2000 kg

**DVR Rope Hoist Single Girder**load capacities
up to 12.5 tonnes

**DVR Rope Hoist Double Girder**load Capacities
up to 80 tonnes